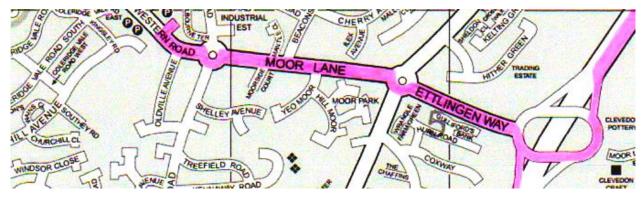

## rjsails@btinternet.com

- **1**. Leave Junction 20 of the M5. From the motorway roundabout travel down Ettlington Way to the large roundabout. Go straight across, following the sign to the "Town Centre", you are now in Moor Lane.
- **2.** Travel down Moor Lane for 300m to the mini-roundabout. Go straight across into Great Western Road.
- **3**. 50m after the mini-roundabout turn right into the "B&M shoppers" car park ("The Barn" car park is on the left) Park as close as possible to the entrance. This is only three minutes from the M5