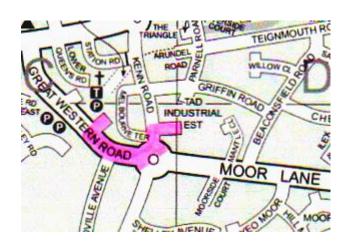

## rjsails@btinternet.com

- **1**. Leave Junction 20 of the M5. From the motorway roundabout travel down Ettlington Way to the large roundabout. Go straight across, following the sign to the "Town Centre", you are now in Moor Lane.
- **2.** Travel down Moor Lane for 300m to the mini-roundabout. Go straight across into Great Western Road.
- **3**. 50m after the mini-roundabout turn right into the "B&M shoppers" car park ("The Barn" car park is on the left) Park as close as possible to the entrance. This is only three minutes from the M5

**4.** Walk back to the mini-roundabout, turn left into Kenn Road, New Road is a cul-de-sac 20m on your right hand side. BRM Garage is at the far end. Unit 2 is to the left hand side of New Road, up the yellow & blue steps.