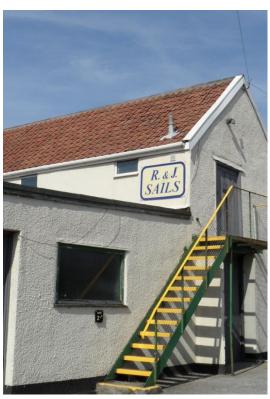

**4.** Walk back to the mini-roundabout, turn left into Kenn Road, New Road is a cul-de-sac 20m on your right hand side. BRM Garage is at the far end. Unit 2 is to the left hand side of New Road, up the yellow & blue steps.